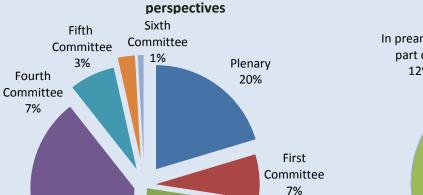

Second

Committee

23%

Origin of all (113) GA70 resolutions that reflect gender

Information based on the analysis conducted on Measures taken and progress achieved in follow up to the implementation of the Beijing Declaration and Platform for Action and the outcomes of the twenty-third special session. September 2016