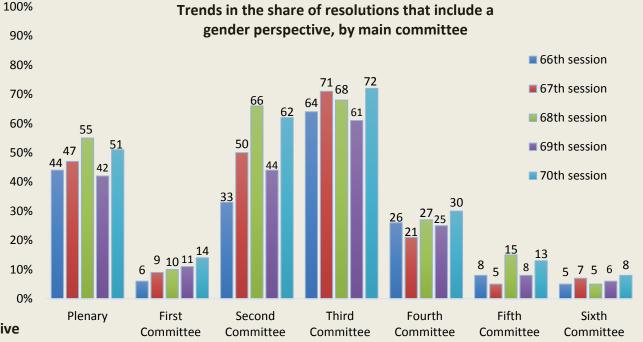

## Integration of a gender perspective in resolutions adopted by the General Assembly at the 70<sup>th</sup> session

Trends in the share of resolutions with a gender perspective

Extent of focus on gender equality issues in all (113) GA70 resolutions with gender perspectives