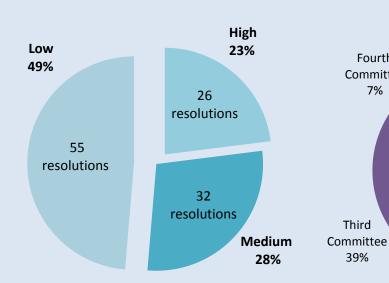

## Integration of a gender perspective in resolutions adopted by the General Assembly at the 70<sup>th</sup> session

Trends in the share of resolutions with a gender perspective

Extent of focus on gender equality issues in all (113) GA70 resolutions with gender perspectives