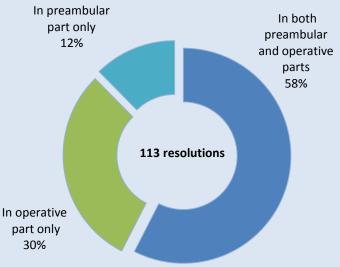

## Integration of a gender perspective in resolutions adopted by the General Assembly at the 70<sup>th</sup> session

Trends in the share of resolutions with a gender perspective

Extent of focus on gender equality issues in all (113) GA70 resolutions with gender perspectives