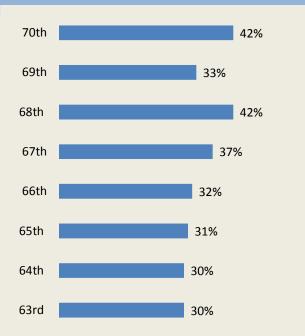

## Integration of a gender perspective in resolutions adopted by the General Assembly at the 70<sup>th</sup> session

Trends in the share of resolutions with a gender perspective

Extent of focus on gender equality issues in all (113) GA70 resolutions with gender perspectives